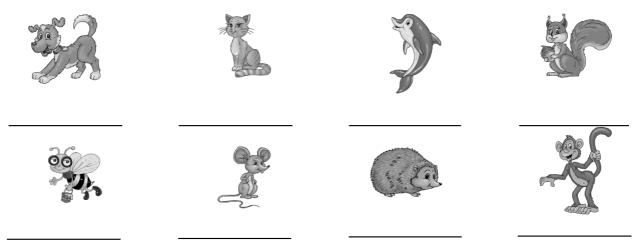

## <u>Animals</u>

1. Write the correct word under each picture.

2. Find the annial words in the grid and write them on the lines.  $\rightarrow$ 

| Ρ     | Ι | G | Ν | В | ۷ | W | G | Q | Η | Y | Τ | V |
|-------|---|---|---|---|---|---|---|---|---|---|---|---|
| <br>Ρ | R | Α | В | В | I | Т | D | Ε | Y | Y | С | 0 |
| R     | W | Y | G | Κ | Κ | Q | V | G | 0 | Α | 0 | U |
| <br>J | L | Η | U | Х | Κ | В | С | ۷ | Y | Ρ | W | L |
| D     | В | Α | Ρ | Κ | L | Ε | F | В | Х | Η | Ι | F |
| <br>0 | U | Μ | 0 | Ζ | Η | Ε | D | G | Ε | Η | 0 | G |
| L     | D | S | Q | U |   | R | R | L | Ε | Μ | 0 | Ι |
| <br>Ρ | G | Т | G | Η | 0 | R | S | Ε | Y | U | S | R |
| Η     | Ι | Ε | Y | Ρ | Μ | Q | Κ | G | Μ | J | K | Α |
| <br>I | Ε | R |   | С | Ζ | Ι | S | D | 0 | G | U | F |
| <br>Ν | F | С | L | Α | С | U | L | Q | U | Κ | G | F |
| N     | Μ | В | Τ | Τ | Ζ | Q | Τ | Ν | S | Ε | В | Ε |
| <br>Ζ | Y | Х | Y | F | Μ | 0 | Ν | Κ | Ε | Y | K | G |